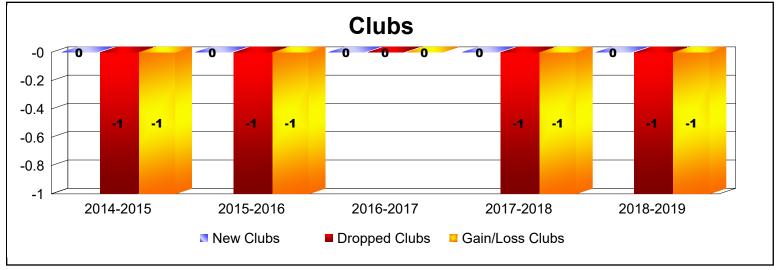

District 201N4 As of June 2019 Cumulative

| Year      | New<br>Clubs | Dropped<br>Clubs | Gain/<br>Loss<br>Clubs | New<br>Members | Charter<br>Members | Reinstate<br>Members | Transfer<br>Members | Total<br>Member<br>Added | Total<br>Members<br>Dropped | Gain/<br>Loss<br>Members |
|-----------|--------------|------------------|------------------------|----------------|--------------------|----------------------|---------------------|--------------------------|-----------------------------|--------------------------|
| 2014-2015 | 0            | -1               | -1                     | 129            | 0                  | 4                    | 4                   | 137                      | -114                        | 23                       |
| 2015-2016 | 0            | -1               | -1                     | 66             | 3                  | 5                    | 1                   | 75                       | -150                        | -75                      |
| 2016-2017 | 0            | 0                | 0                      | 87             | 0                  | 3                    | 6                   | 96                       | -126                        | -30                      |
| 2017-2018 | 0            | -1               | -1                     | 88             | 2                  | 2                    | 14                  | 106                      | -141                        | -35                      |
| 2018-2019 | 0            | -1               | -1                     | 92             | 1                  | 5                    | 11                  | 109                      | -106                        | 3                        |
| Average   | 0            | -1               | -1                     | 92             | 1                  | 4                    | 7                   | 105                      | -127                        | -23                      |