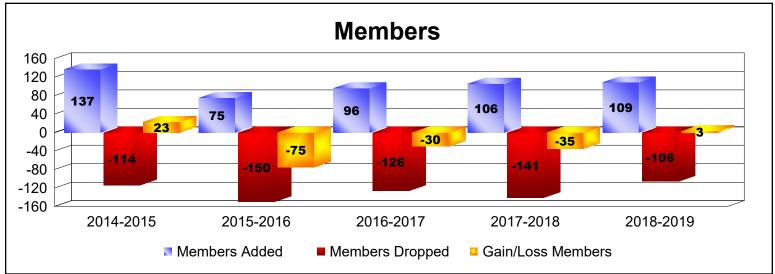

District 201N4 As of June 2019 Cumulative

| Year      | New<br>Clubs | Dropped<br>Clubs | Gain/<br>Loss<br>Clubs | New<br>Members | Charter<br>Members | Reinstate<br>Members | Transfer<br>Members | Total<br>Member<br>Added | Total<br>Members<br>Dropped | Gain/<br>Loss<br>Members |
|-----------|--------------|------------------|------------------------|----------------|--------------------|----------------------|---------------------|--------------------------|-----------------------------|--------------------------|
| 2014-2015 | 0            | -1               | -1                     | 129            | 0                  | 4                    | 4                   | 137                      | -114                        | 23                       |
| 2015-2016 | 0            | -1               | -1                     | 66             | 3                  | 5                    | 1                   | 75                       | -150                        | -75                      |
| 2016-2017 | 0            | 0                | 0                      | 87             | 0                  | 3                    | 6                   | 96                       | -126                        | -30                      |
| 2017-2018 | 0            | -1               | -1                     | 88             | 2                  | 2                    | 14                  | 106                      | -141                        | -35                      |
| 2018-2019 | 0            | -1               | -1                     | 92             | 1                  | 5                    | 11                  | 109                      | -106                        | 3                        |
| Average   | 0            | -1               | -1                     | 92             | 1                  | 4                    | 7                   | 105                      | -127                        | -23                      |